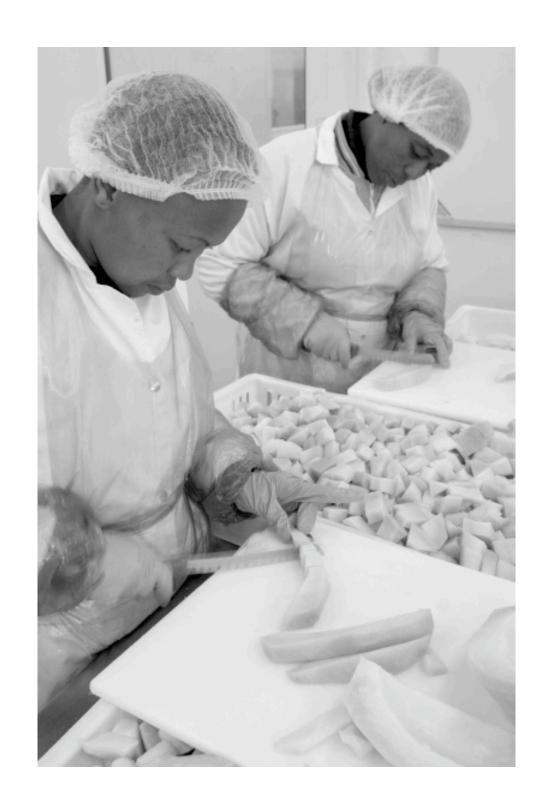

#### Food & Racial Justice

- by Rev. David L. Ostendorf - Midst all the manifestations of the so-called "food movement" in the U.S.-organic, slow, sustainable, natural, whole, healthy, urban, sovereign-is a glaring absence of analysis of the structure of race that pervades the entire food system, from the ground to the grocer. Wherever food is produced, picked, processed, packed, or purveyed low wage workers of color predominate in the hard,...