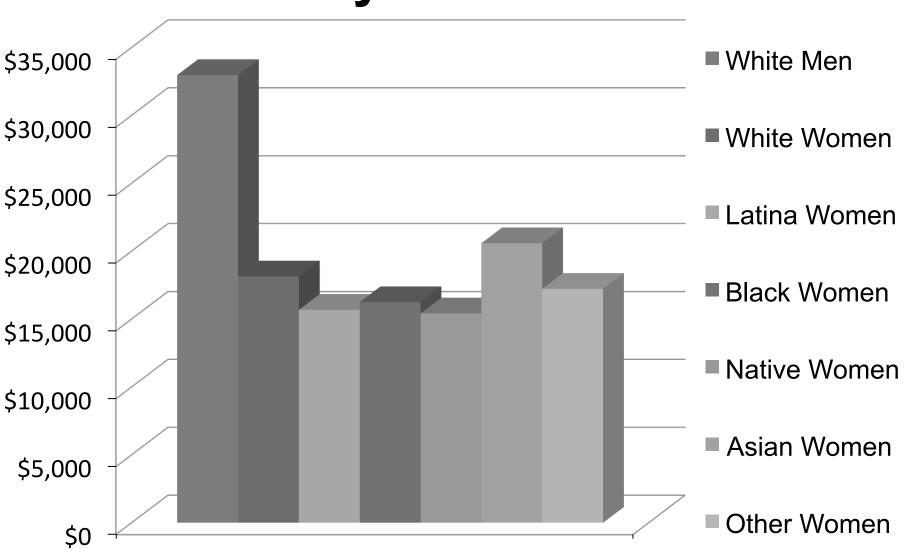

# Mean Annual Incomes by Gender

Freedom from forced labor, poverty and abuse.

APRIL 16-18, 2010 / WWW.CIW-ONLINE.ORG