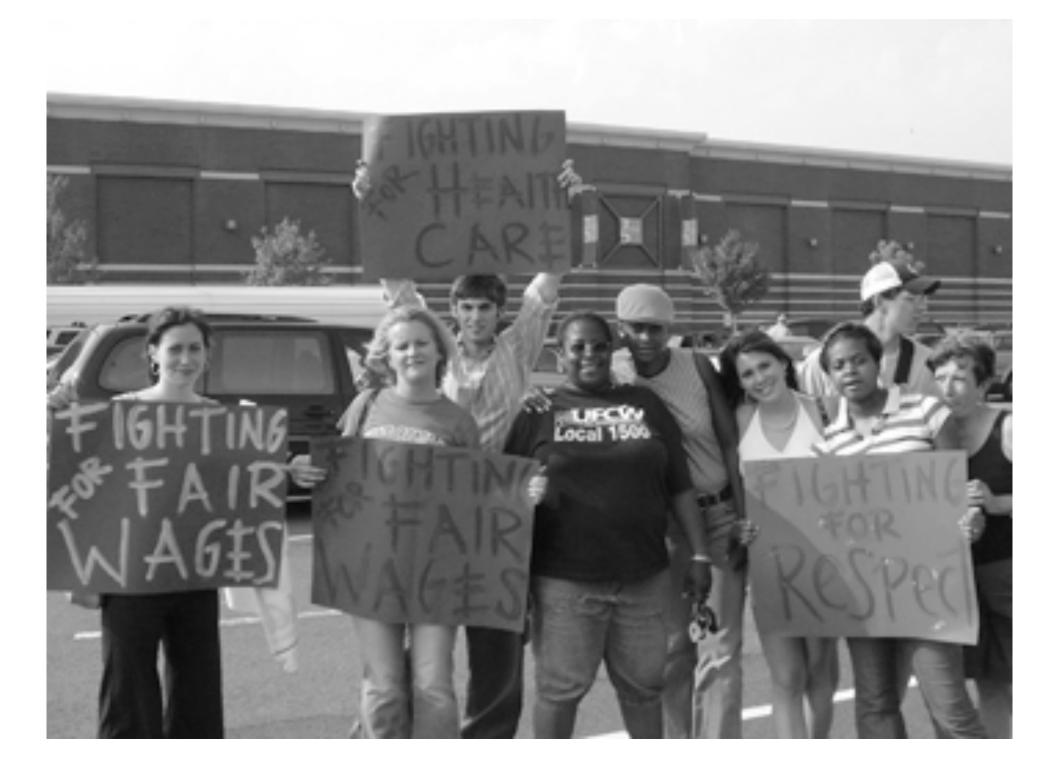

#### Food & Racial Justice

- by Rev. David L. Ostendorf - Midst all the manifestations of the so-called "food movement" in the U.S.-organic, slow, sustainable, natural, whole, healthy, urban, sovereign-is a glaring absence of analysis of the structure of race that pervades the entire food system, from the ground to the grocer. Wherever food is produced, picked, processed, packed, or purveyed low wage workers of color predominate in the hard,...