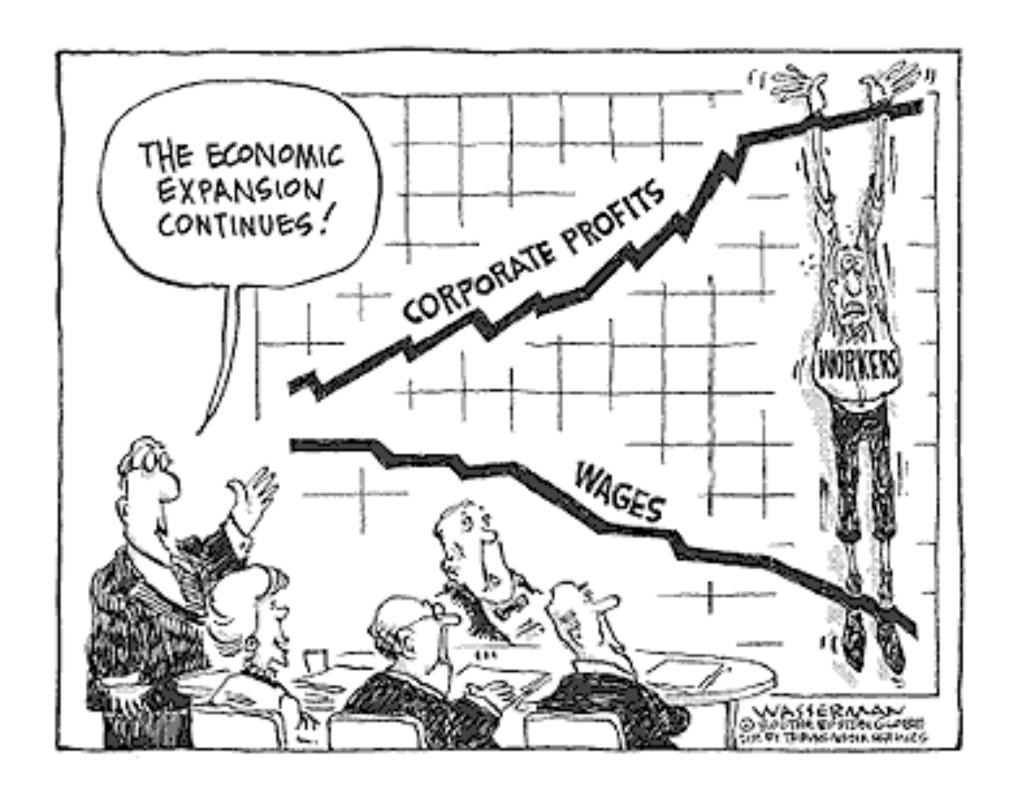

#### Food & Racial Justice

- by Rev. David L. Ostendorf - Midst all the manifestations of the so-called "food movement" in the U.S.-organic, slow, sustainable, natural, whole, healthy, urban, sovereign-is a glaring absence of analysis of the structure of race that pervades the entire food system, from the ground to the grocer. Wherever food is produced, picked, processed, packed, or purveyed low wage workers of color predominate in the hard,...