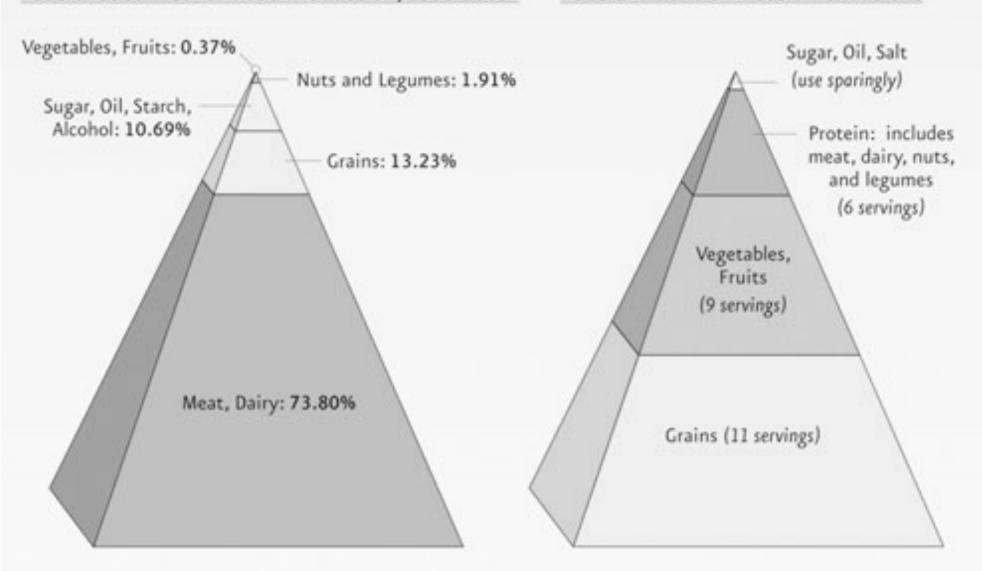

### Why Does a Salad Cost More Than a Big Mac?

Federal Subsidies for Food Production, 1995-2005\*

Federal Nutrition Recommendations