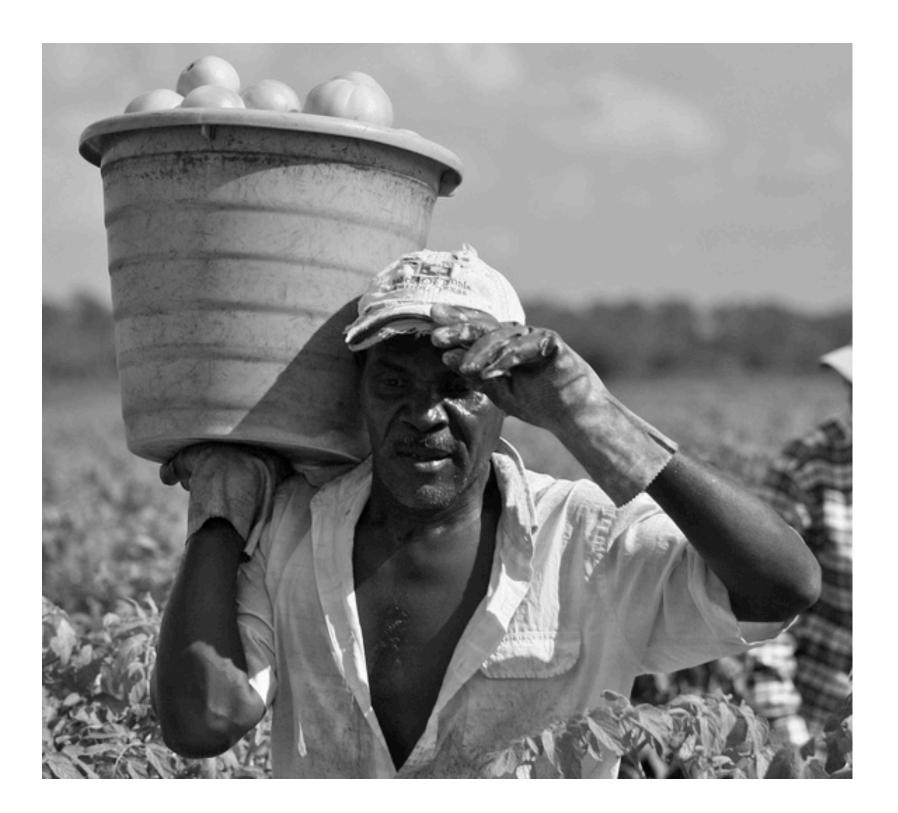

#### Food & Racial Justice

- by Rev. David L. Ostendorf - Midst all the manifestations of the so-called "food movement" in the U.S.-organic, slow, sustainable, natural, whole, healthy, urban, sovereign-is a glaring absence of analysis of the structure of race that pervades the entire food system, from the ground to the grocer. Wherever food is produced, picked, processed, packed, or purveyed low wage workers of color predominate in the hard,...