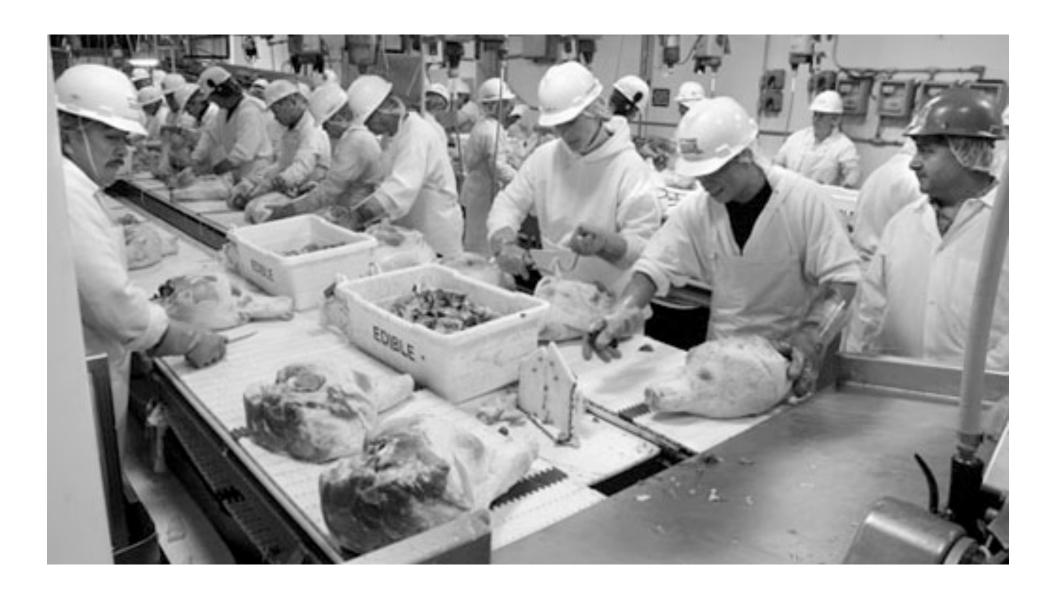

#### Food & Racial Justice

- by Rev. David L. Ostendorf - Midst all the manifestations of the so-called "food movement" in the U.S.-organic, slow, sustainable, natural, whole, healthy, urban, sovereign-is a glaring absence of analysis of the structure of race that pervades the entire food system, from the ground to the grocer. Wherever food is produced, picked, processed, packed, or purveyed low wage workers of color predominate in the hard,...